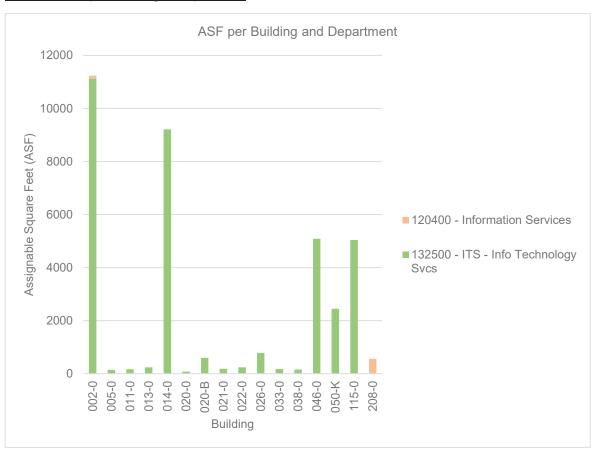

Chart 2: ASF per Building & Department

Table 2: ASF per Building & Department

| 120400 - Information |      |            | 132500 - | ITS - Info |        |            |  |
|----------------------|------|------------|----------|------------|--------|------------|--|
|                      | Serv | ices       | Technolo | ogy Svcs   | TOTAL  | TOTAL      |  |
| Building             | ASF  | # of Rooms | ASF      | # of Rooms | ASF    | # of Rooms |  |
| 002-0                | 119  | 1          | 11,120   | 39         | 11,239 | 40         |  |
| 005-0                | -    | -          | 142      | 1          | 142    | 1          |  |
| 011-0                | -    | -          | 170      | 1          | 170    | 1          |  |
| 013-0                | -    | -          | 241      | 1          | 241    | 1          |  |
| 014-0                | -    | -          | 9,213    | 24         | 9,213  | 24         |  |
| 020-0                | -    | -          | 76       | 1          | 76     | 1          |  |
| 020-B                | -    | -          | 596      | 1          | 596    | 1          |  |
| 021-0                | -    | -          | 185      | 1          | 185    | 1          |  |
| 022-0                | -    | -          | 240      | 2          | 240    | 2          |  |
| 026-0                | -    | -          | 783      | 2          | 783    | 2          |  |
| 033-0                | -    | -          | 172      | 1          | 172    | 1          |  |
| 038-0                | -    | -          | 157      | 1          | 157    | 1          |  |
| 046-0                | -    | -          | 5,082    | 5          | 5,082  | 5          |  |
| 050-K                | -    | -          | 2,450    | 1          | 2,450  | 1          |  |
| 115-0                | -    | -          | 5,041    | 40         | 5,041  | 40         |  |
| 208-0                | 558  | 1          | -        | -          | 558    | 1          |  |
| TOTAL                | 677  | 2          | 35,668   | 121        | 36,345 | 123        |  |