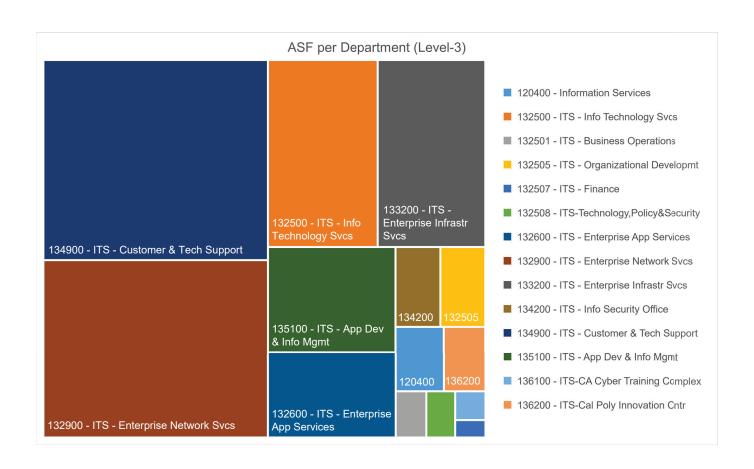

## Summary of Division Space

Total Number of Buildings 16
Total Number of Rooms 123
Total Assignable Square Footage (ASF) 36,345

Chart 1: ASF per Department & Room Type

Table 1: ASF per Department & Room Type

|                                     | 200 La | boratory   | 300    | Office     | 500 Spe | ecial Use  | 600 Ger | neral Use  | 700 S | Support    | TOTAL  | TOTAL      |
|-------------------------------------|--------|------------|--------|------------|---------|------------|---------|------------|-------|------------|--------|------------|
| College (Level-2)                   | ASF    | # of Rooms | ASF    | # of Rooms | ASF     | # of Rooms | ASF     | # of Rooms | ASF   | # of Rooms | ASF    | # of Rooms |
| 120400 - Information Services       | -      | -          | -      | -          | 119     | 1          | 558     | 1          | -     | -          | 677    | 2          |
| 132500 - ITS - Info Technology Svcs | 1,349  | 5          | 23,986 | 91         | -       | -          | 596     | 1          | 9,737 | 24         | 35,668 | 121        |
| TOTAL                               | 1.349  | 5          | 23.986 | 91         | 119     | 1          | 1.154   | 2          | 9.737 | 24         | 36,345 | 123        |