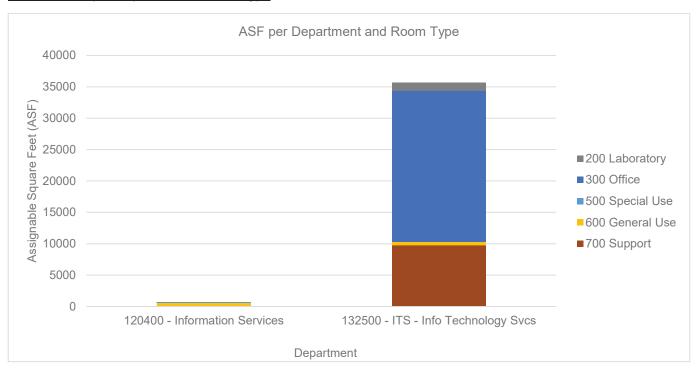

## Summary of Division Space

Total Number of Buildings 16
Total Number of Rooms 123
Total Assignable Square Footage (ASF) 36,345

Chart 1: ASF per Department & Room Type

Table 1: ASF per Department & Room Type

|                                     | 200 La | boratory   | 300    | Office     | 500 Spe | ecial Use  | 600 Ger | neral Use  | 700 S | Support    | TOTAL  | TOTAL      |
|-------------------------------------|--------|------------|--------|------------|---------|------------|---------|------------|-------|------------|--------|------------|
| College (Level-2)                   | ASF    | # of Rooms | ASF    | # of Rooms | ASF     | # of Rooms | ASF     | # of Rooms | ASF   | # of Rooms | ASF    | # of Rooms |
| 120400 - Information Services       | -      | -          | -      | -          | 119     | 1          | 558     | 1          | -     | -          | 677    | 2          |
| 132500 - ITS - Info Technology Svcs | 1,349  | 5          | 23,986 | 91         | -       | -          | 596     | 1          | 9,737 | 24         | 35,668 | 121        |
| TOTAL                               | 1.349  | 5          | 23.986 | 91         | 119     | 1          | 1.154   | 2          | 9.737 | 24         | 36,345 | 123        |